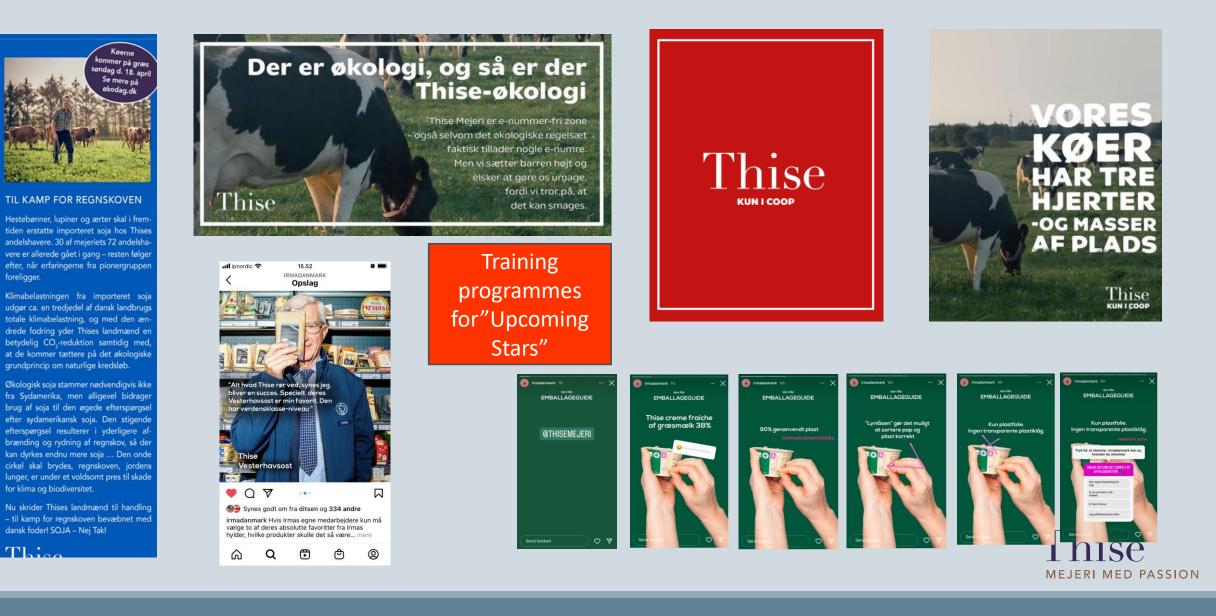

#### "Remove all Soy from the feed"

#### THISE FREMRYKKER SOJA-STOP

VI HAR I MANGE ÅR FODRET VORES KØER MED IMPORTERET SOJA.

Og det har vi på Thise Mejeri bestemt, at vi vil prøve at udfase, så dyrene i stedet for får f.eks. hestebønner og lupiner.

Så fra den 1. oktober 2022 fodres alle køer og kalve ikke længere med soja – det er et helt år før planlagt!

Sojafri fordring: Et lille skridt for den enkelte landmand - Et betydningsfuldt skridt i klimakampen

#### Misc. Activities – supporting the "Annual wheel /activity plan

foreligger.