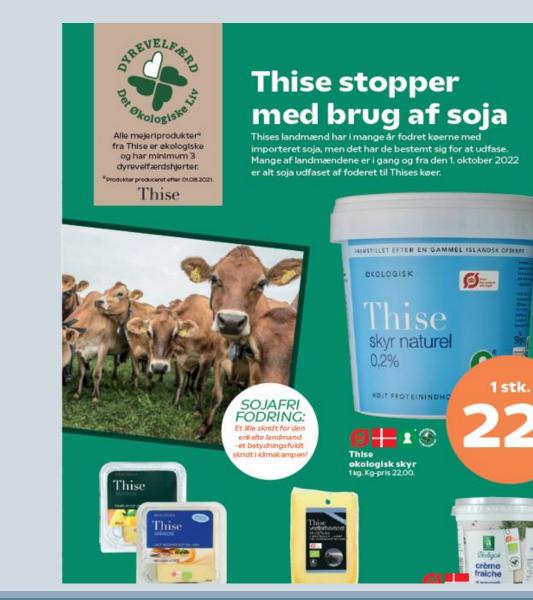

#### "Remove all Soy from the feed"

#### THISE FREMRYKKER SOJA-STOP

VI HAR I MANGE ÅR FODRET VORES KØER MED IMPORTERET SOJA.

Og det har vi på Thise Mejeri bestemt, at vi vil prøve at udfase, så dyrene i stedet for får f.eks. hestebønner og lupiner.

Så fra den 1. oktober 2022 fodres alle køer og kalve ikke længere med soja – det er et helt år før planlagt!

Sojafri fordring: Et lille skridt for den enkelte landmand - Et betydningsfuldt skridt i klimakampen