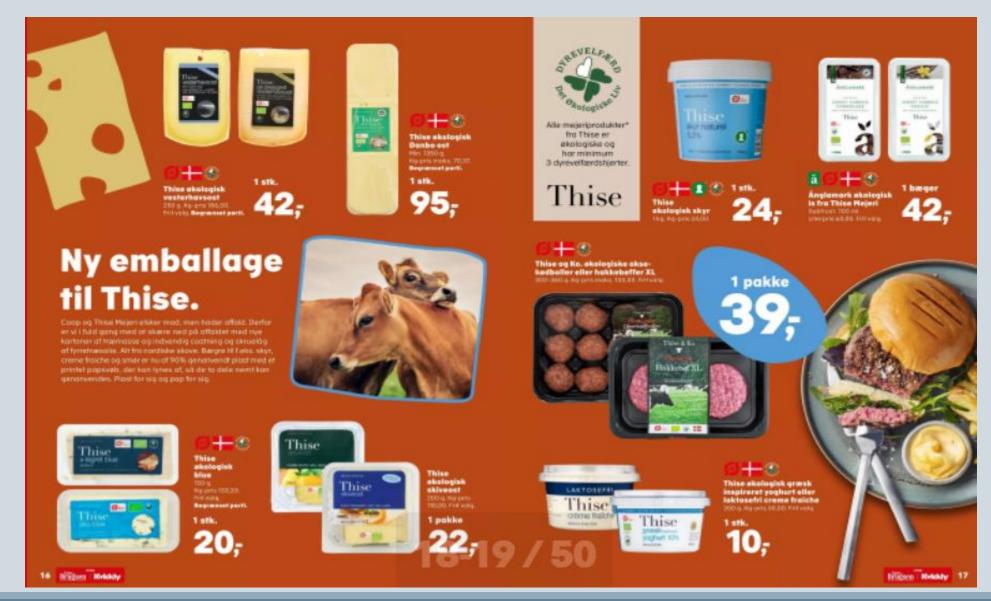

RESEY FLOGEIS CHOKOLADE Thise

J.

🕖 ă 🕂 🏵

Änglamark økologisk is fra Thise

Literpris 55,71.

Frit valg.

Dybfrost.700 ml.

ANGLAMARK PUTTON UTTON UTTO





crème fraîche

> Thise ekologisk skæreost SI2-520 g. Kg-prismats. 74,07. Pritvalg.

Thise



#### "Remove all Soy from the feed"



#### THISE FREMRYKKER SOJA-STOP

VI HAR I MANGE ÅR FODRET VORES KØER MED IMPORTERET SOJA.

Og det har vi på Thise Mejeri bestemt, at vi vil prøve at udfase, så dyrene i stedet for får f.eks. hestebønner og lupiner.

Så fra den 1. oktober 2022 fodres alle køer og kalve ikke længere med soja – det er et helt år før planlagt!

Sojafri fordring: Et lille skridt for den enkelte landmand - Et betydningsfuldt skridt i klimakampen



Thise MEJERI MED PASSION

#### More environmental friendly packaging material



#### Misc. Activities – supporting the "Annual wheel /activity plan

foreligger.



# Thank you